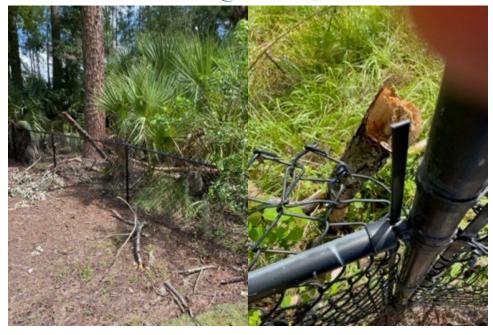

- B. District Engineer
  - 1. Ratification of Stormwater Needs Analysis

Mr. Lockwood reviewed the analysis. After discussion, the Board requested he look at the tree that is down in the canal and may be restricting drainage.