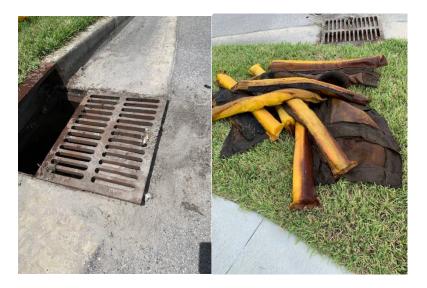

ii. Drainage Installation along Sidewalks
Brightview reviewed their proposal and per the direction of the Board will also look
at the area by the mailboxes next to the tennis courts.

On a motion by Mr. Giddens, seconded by Mr. Monk, with all in favor, the Board approved in substantial form in the amount of \$9,668.98 subject to adding the mailbox section after Mr. Fetter's final review and approval, for Southaven Community Development District.